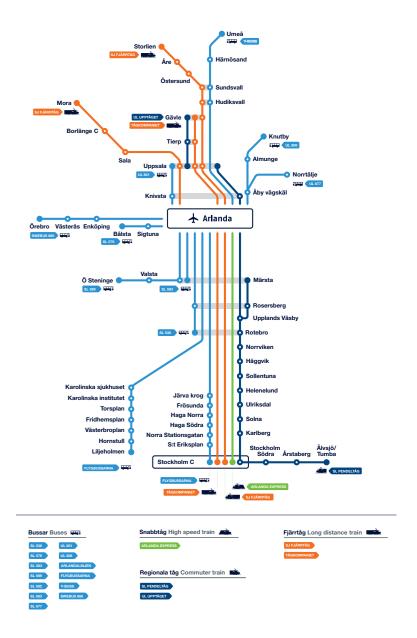

### always nearby.

Do you think Stockholm Arlanda feels far away? Then it's time to rethink things. It takes just 20 minutes to get to the Stockholm city centre with the high-speed Arlanda Express train. It also takes 20 minutes to commute to Uppsala.

You can reach neighbouring towns quickly and conveniently by car, commuter train or bus. The airport coaches are an option for many of the airport's employees. Their routes include Bromma and Liljeholmen.

Other cities such as Enköping, Västerås and Gävle are also within comfortable commuting distance and are served by the national railroad operator SJ and its regional trains. You can fly to London in two and a half hours. Amsterdam is located just two hours away, and it takes just 55 minutes to get to Oslo.