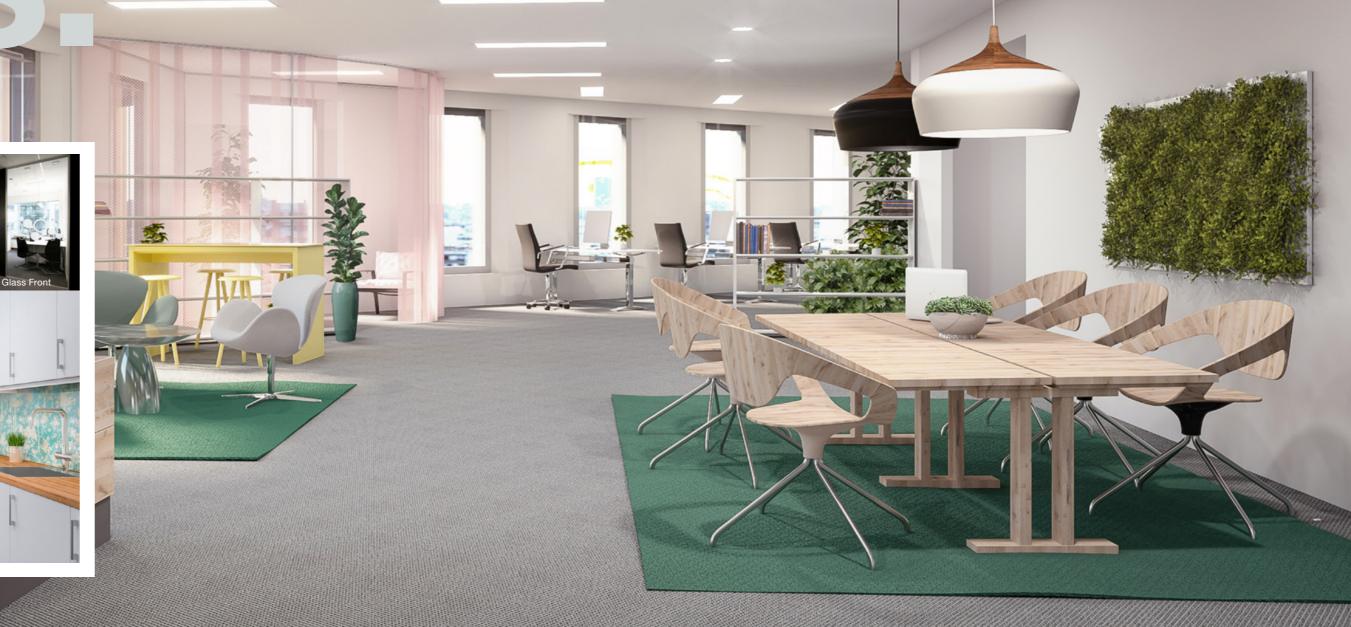

### **Open, flexible environments**

The interior of Office One is characterised by a warm, welcoming feel. The entrance is airy and decorated in Scandinavian design, using light woods. The furnishings on each floor are laid out in a variety of ways to create potential for different types of meetings.