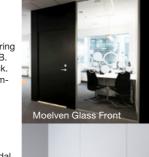

### Walls

Floor, pantry

Granit Safe T 3052700

(NCS S 8502-B)

Tarkett

Walls painted white. A limited number of accent walls in another colour are included.

Glazing with insulated doors and space for wiring in frame. Sound Class B. Standard colour is black. Glazing installed in aluminium frame. Moelven Glass Front.