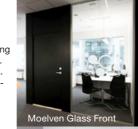

### Walls

Floor, pantry

Granit Safe T 3052700

(NCS S 8502-B)

Tarkett

Walls painted white. A limited number of accent walls in another colour are included.

Glazing with insulated doors and space for wiring in frame. Sound Class B. Standard colour is black. Glazing installed in aluminium frame. Moelven Glass Front.