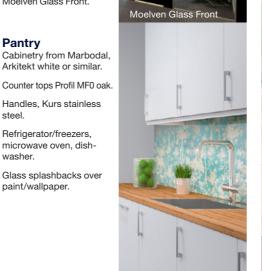

### **Pantry**

Cabinetry from Marbodal, Arkitekt white or similar.

Counter tops Profil MF0 oak.

Refrigerator/freezers, microwave oven, dish-

Glass splashbacks over paint/wallpaper.