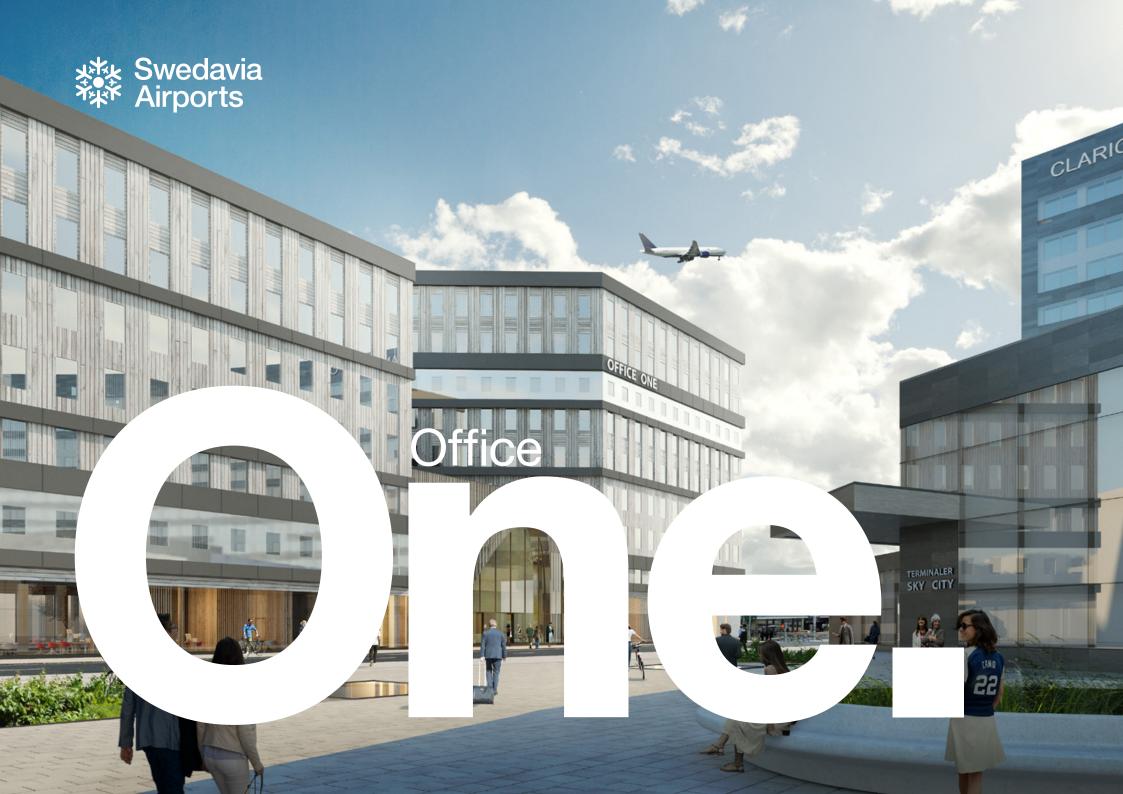

# Workplace with the best airport location.

Office One is located right next to Sky City and just a few minutes from the terminals and other transport modes at the airport. It is also located in the heart of the new Airport City Stockholm now taking shape around Stockholm Arlanda.

With a workplace here, you will work close to both Stockholm and Uppsala. You will also be closer to customers and business partners elsewhere in Sweden and the world.

Office One will offer 15,000 square metres of space spread over ten floors. You will have an opportunity here to create a unique meeting place based on your needs. Perhaps you work nearby today and want to move your office to Stockholm Arlanda. Perhaps you need a showroom that is easy to reach from all four corners of the globe.