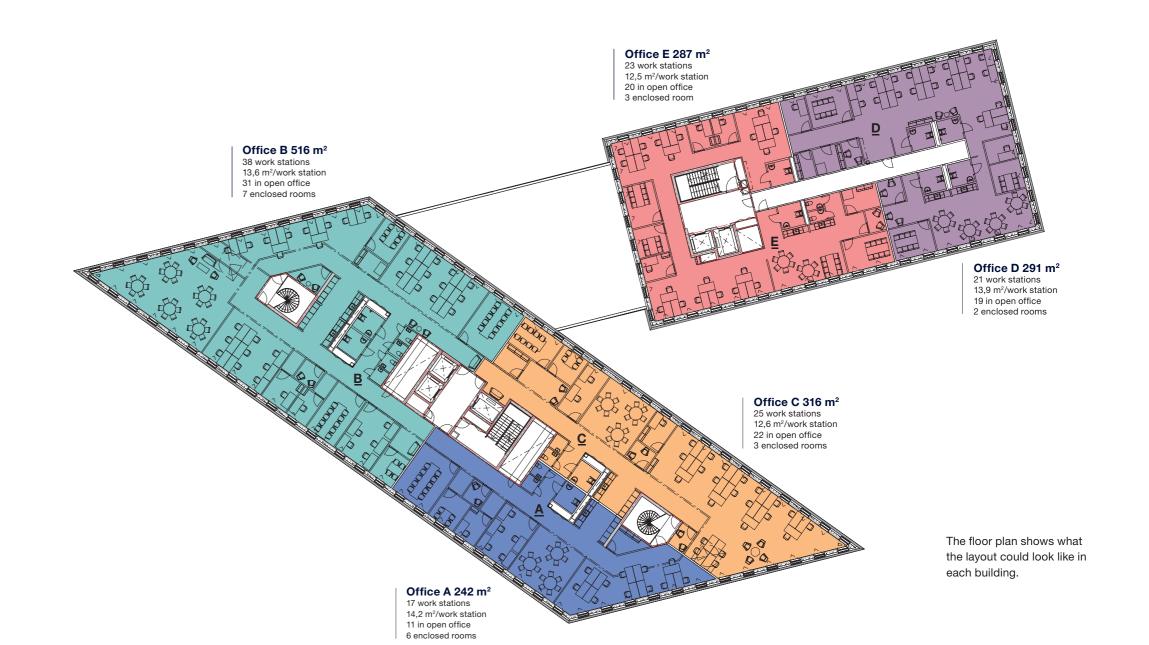

### Leasable space

250-10,000 m<sup>2</sup>. 1,070 m<sup>2</sup> on each floor.