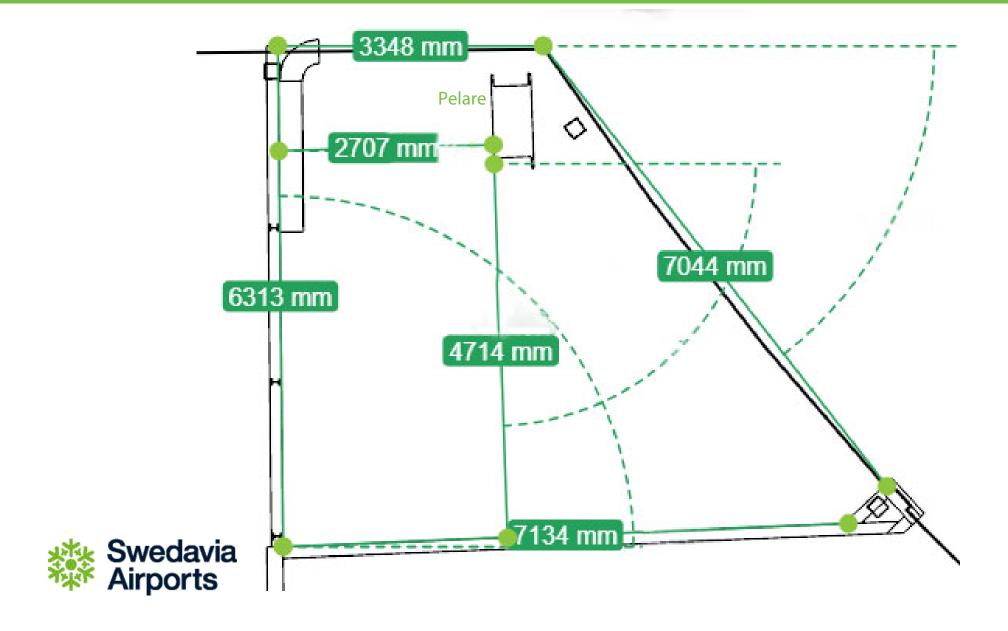

Airport Stockholm Arlanda

Location Located in the departure hall of terminal 5

Product Promotion

Name ARN-167

Number of faces

Meassurement See appendix
Installation Not included

Gross price Contact Swedavia

#### **Production:**

A sketch of the showcase shall be provided to the airport for approval 10 working days before the campaign start.