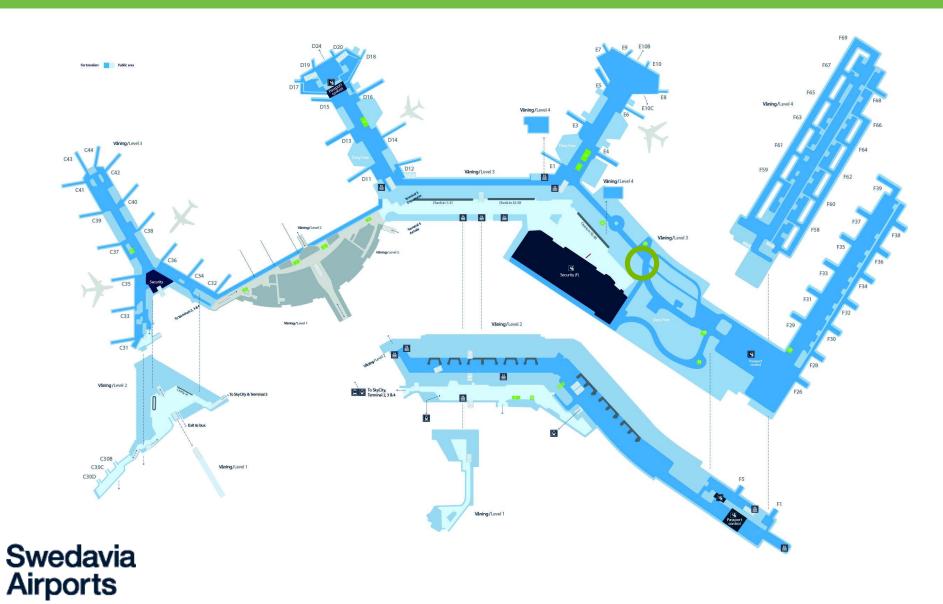

Airport Stockholm Arlanda

Location Located in the departure hall of terminal 5

Product Promotion

Name ARN-167

Number of faces

Meassurement See appendix
Installation Not included

Gross price Contact Swedavia

### **Description of location:**

Promotion area located in the shopping area in the departurehall of terminal 5.