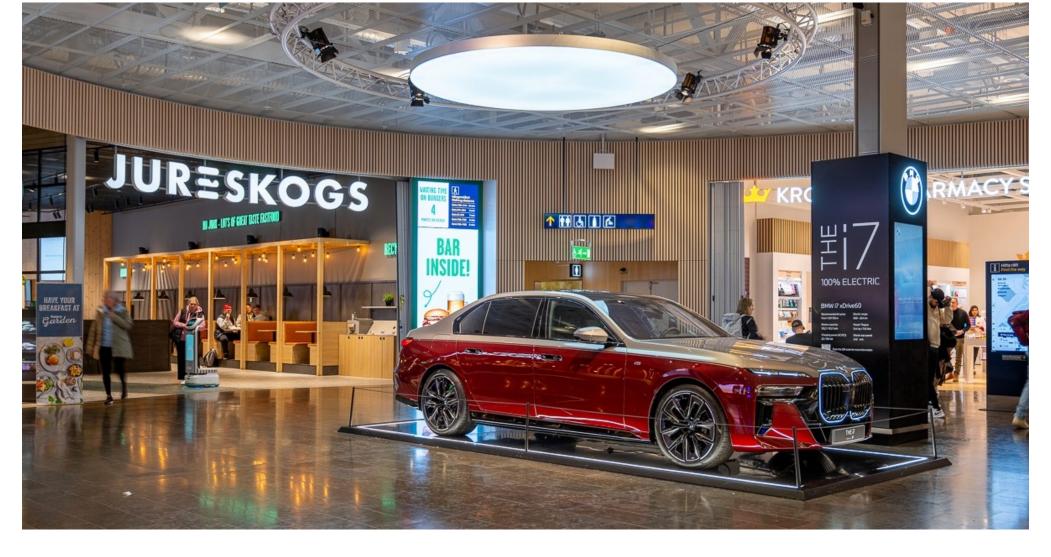

## **Description of location:**

Promotion area located in the departure hall of terminal 5, in shopping and restaurant area outside the exit of the tax-free shop.

## Type of sign:

Promotion area.

## **Space visible/image area (for original production):**

6 000 mm diameter including pillars. Truss over promotion which is 6000 mm diameter. Water available.