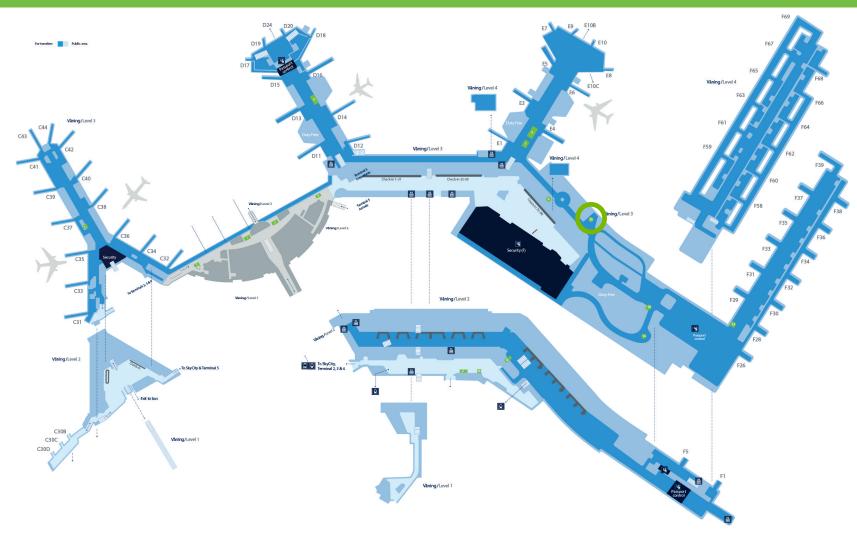

tside the exit of the tax-free shop.

## Type of sign:

Promotion area.

## **Space visible/image area (for original production):**

6 000 mm diameter including pillars. Truss over promotion which is 6000 mm diameter. Water available.

## **Electricity: 220V**

If electricity is required at the promotion area it must be ordered well in advance before the campaign start. Contact Katrin Bäckman for furher information.

#### Internet:

If internet access is required during the campaign it must be ordered well in advance before the campaign start. The order is made throug Swedavia Airport Telecom. Contact you account manager at Swedavia

#### **Production:**

A sketch of the showcase shall be provided to the airport for approval 10 working days before the campaign start.

# Location

ARN-127