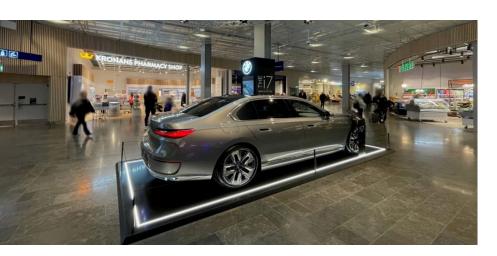

## **Description of location:**

Promotion area located in the departure hall of terminal 5, in shopping and restaurant area outside the exit of the tax-free shop.

## Type of sign:

Promotion area.

## **Space visible/image area (for original production):**

6 000 mm diameter including pillars. Truss over promotion which is 6000 mm diameter. Water available.